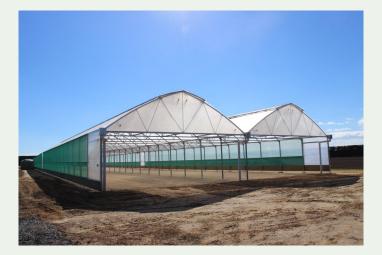

## TBL 10-50 GREENHOUSE

MULTI-FUNCTIONAL SUPER VERSATILE Grow anything greenhouse

> Popular choice - proven design Single or multi-spans Various ridge vent options Up to 4 metre high legs Crop load capability All galvanised steel frame

## TBL 10-50 GREENHOUSE

| Span:         | 10.5 metres is standard but other options are available       |
|---------------|---------------------------------------------------------------|
|               | Gutter connected multi-spans are standard                     |
| Venting:      | Continuous vents on one or both sides of ridge                |
|               | Manually operated or automated—RIDDER racks and pinions       |
| Leg Height:   | Up to 4.0 metres                                              |
| Materials:    | All galvanized steel. Bolted connections                      |
| Crop Support: | Lattice trussed design—crop loads up to 30kg / m <sup>2</sup> |
|               | Easily accommodates services and retractable screens etc.     |