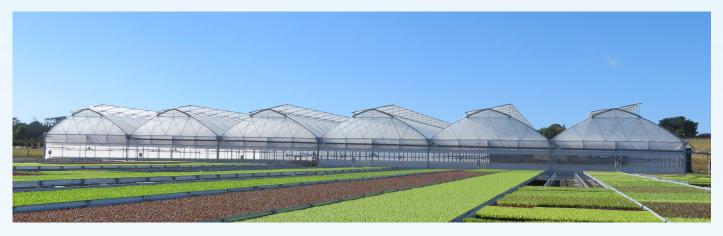

## TBL 10-50 GREENHOUSE

MULTI-FUNCTIONAL SUPER VERSATILE Grow anything greenhouse

> Popular choice - proven design Single or multi-spans Various ridge vent options Up to 4 metre high legs Crop load capability All galvanised steel frame

## TBL 10-50 GREENHOUSE

| Span:         | 10.5 metres is standard but other options are available       |
|---------------|---------------------------------------------------------------|
|               | Gutter connected multi-spans are standard                     |
| Venting:      | Continuous vents on one or both sides of ridge                |
|               | Manually operated or automated—RIDDER racks and pinions       |
| Leg Height:   | Up to 4.0 metres                                              |
| Materials:    | All galvanized steel. Bolted connections                      |
| Crop Support: | Lattice trussed design—crop loads up to 30kg / m <sup>2</sup> |
|               | Easily accommodates services and retractable screens etc.     |