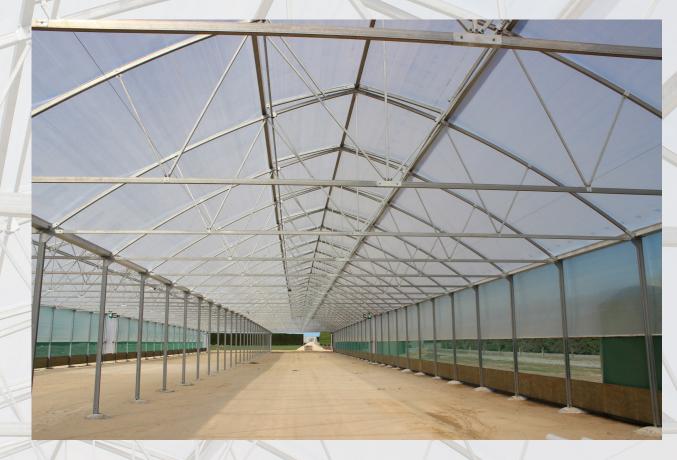

## TBL 10-50 GREENHOUSE

MULTI-FUNCTIONAL SUPER VERSATILE Grow anything greenhouse

> Popular choice - proven design Single or multi-spans Various ridge vent options Up to 4 metre high legs Crop load capability All galvanised steel frame

## TBL 10-50 GREENHOUSE

| Span:         | 10.5 metres is standard but other options are available       |
|---------------|---------------------------------------------------------------|
|               | Gutter connected multi-spans are standard                     |
| Venting:      | Continuous vents on one or both sides of ridge                |
|               | Manually operated or automated—RIDDER racks and pinions       |
| Leg Height:   | Up to 4.0 metres                                              |
| Materials:    | All galvanized steel. Bolted connections                      |
| Crop Support: | Lattice trussed design—crop loads up to 30kg / m <sup>2</sup> |
|               | Easily accommodates services and retractable screens etc.     |