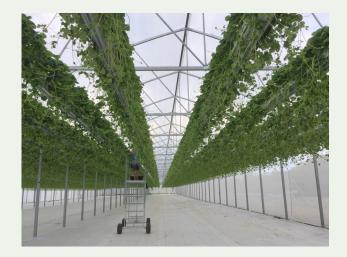

## TBL 10-50 GREENHOUSE

MULTI-FUNCTIONAL SUPER VERSATILE Grow anything greenhouse

> Popular choice - proven design Single or multi-spans Various ridge vent options Up to 4 metre high legs Crop load capability All galvanised steel frame

## TBL 10-50 GREENHOUSE

| Span:         | 10.5 metres is standard but other options are available       |
|---------------|---------------------------------------------------------------|
|               | Gutter connected multi-spans are standard                     |
| Venting:      | Continuous vents on one or both sides of ridge                |
|               | Manually operated or automated—RIDDER racks and pinions       |
| Leg Height:   | Up to 4.0 metres                                              |
| Materials:    | All galvanized steel. Bolted connections                      |
| Crop Support: | Lattice trussed design—crop loads up to 30kg / m <sup>2</sup> |
|               | Easily accommodates services and retractable screens etc.     |